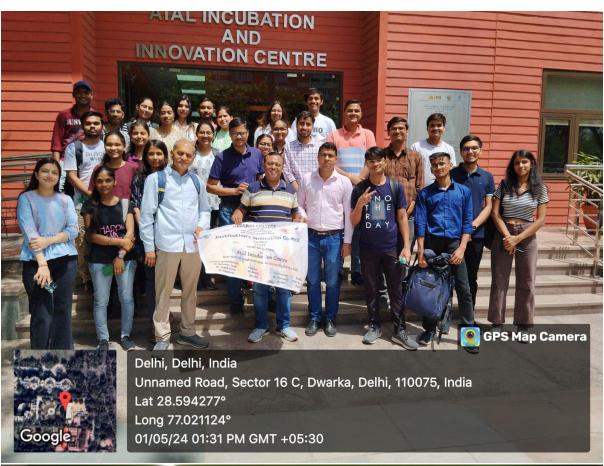

#### Introduction:

On 01-May-2024, the Institution's Innovation Council (IIC) at Hansraj College, University of Delhi organized a visit to the Atal Incubation Centre located at Guru Gobind Singh Indraprastha University in Dwarka, Delhi. The visit aimed to provide students with insights into the entrepreneurial ecosystem and foster an understanding of startup incubation processes.

#### Highlights:

Flagging Off: The visit was flagged off by Ms. Alka Kacker, Vice President of IIC-HRC, and faculty coordinators accompanied the students on the excursion to the Atal Incubation Centre.

**Warm Welcome:** Upon arrival at the Atal Incubation Centre, Mr. Hemant, CEO of AIC, GGSIPU, extended a warm welcome to the visiting students and faculty members. Vaishali, the tour coordinator from AIC, GGSIPU, facilitated the visit and ensured a smooth experience for the participants.