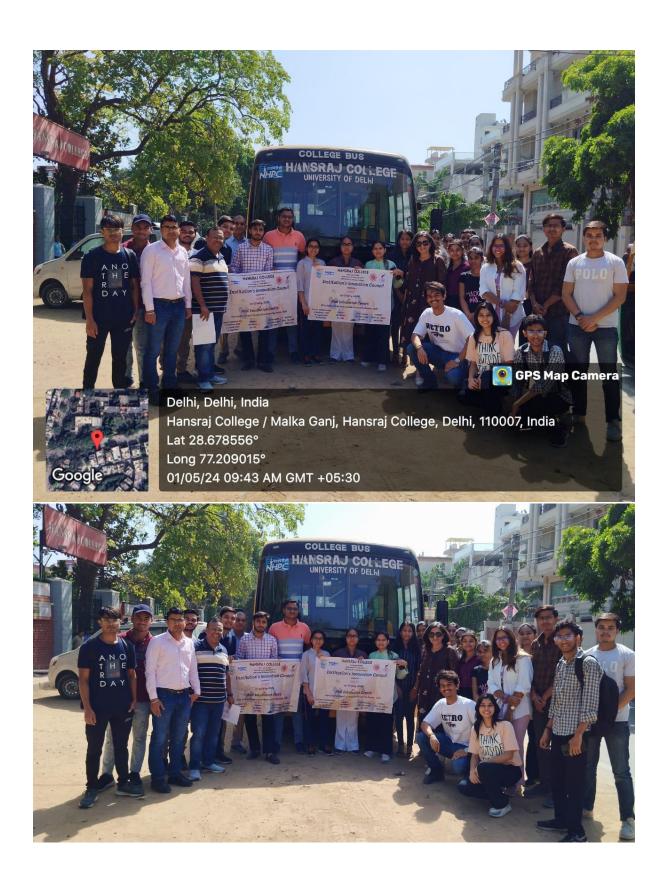

#### Introduction:

On 01-May-2024, the Institution's Innovation Council (IIC) at Hansraj College, University of Delhi organized a visit to the Atal Incubation Centre located at Guru Gobind Singh Indraprastha University in Dwarka, Delhi. The visit aimed to provide students with insights into the entrepreneurial ecosystem and foster an understanding of startup incubation processes.

#### Highlights:

Flagging Off: The visit was flagged off by Ms. Alka Kacker, Vice President of IIC-HRC, and faculty coordinators accompanied the students on the excursion to the Atal Incubation Centre.

**Warm Welcome:** Upon arrival at the Atal Incubation Centre, Mr. Hemant, CEO of AIC, GGSIPU, extended a warm welcome to the visiting students and faculty members. Vaishali, the tour coordinator from AIC, GGSIPU, facilitated the visit and ensured a smooth experience for the participants.